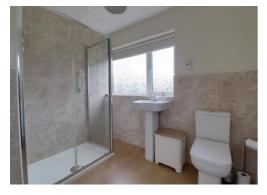

#### Family Shower Room 7' 2" x 8' 8" (2.19m x 2.63m)

Having a contemporary white suite including a tiled shower cubicle with electric shower, pedestal wash hand basin with mixer tap and low level WC. Wood effect flooring, radiator and two double glazed windows.