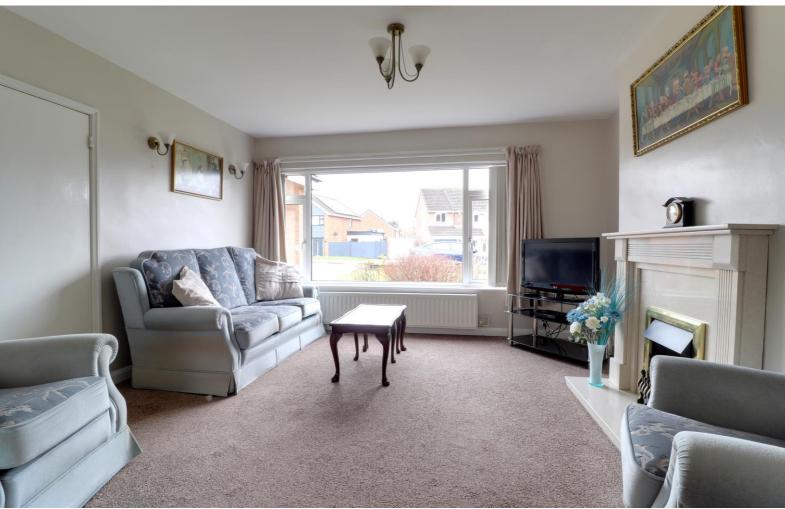

### **Living Room** 12' 2" x 13' 1" (3.71m x 3.99m)

A large reception room having an electric flame effect fire set on a marble effect hearth with decorative surround, radiator and double glazed window to the front elevation.