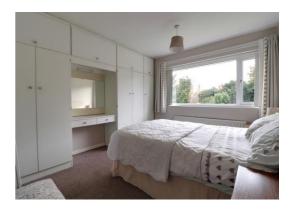

#### **Bedroom One** 12' 2" x 10' 9" inc robes (3.72m x 3.28m inc robes)

A double bedroom having a range of fitted bedroom furniture including wardrobes and drawers, radiator and double glazed window to the front elevation.

#### **Bedroom Two** 11' 0" x 10' 7" inc robes (3.36m x 3.22m inc robes)

A second double bedroom again having a range of fitted units including wardrobes, cupboards and a dressing table, radiator and double glazed window to the rear elevation.