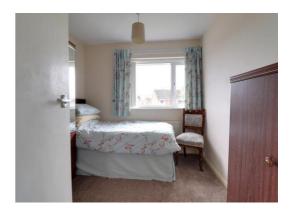

### **Bedroom Three** 8' 9" x 8' 8" (2.67m x 2.65m)

Having a radiator and double glazed window to the front elevation.