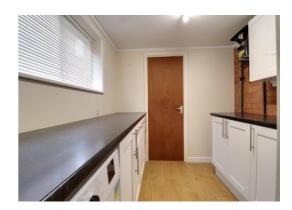

### **Kitchen** 12' 4" max x 8' 8" (3.77m max x 2.64m)

Having a range of matching units extending to base and eye level and fitted work surfaces with an inset stainless steel sink unit with mixer tap. Spaces for appliances, wood effect flooring and double glazed window to the rear elevation.

#### **Utility Room** 10' 3" x 7' 2" (3.13m x 2.19m)

Having a range of units extending to base and eye level and fitted work surfaces with appliances space beneath, wood effect flooring and window to the side elevation.