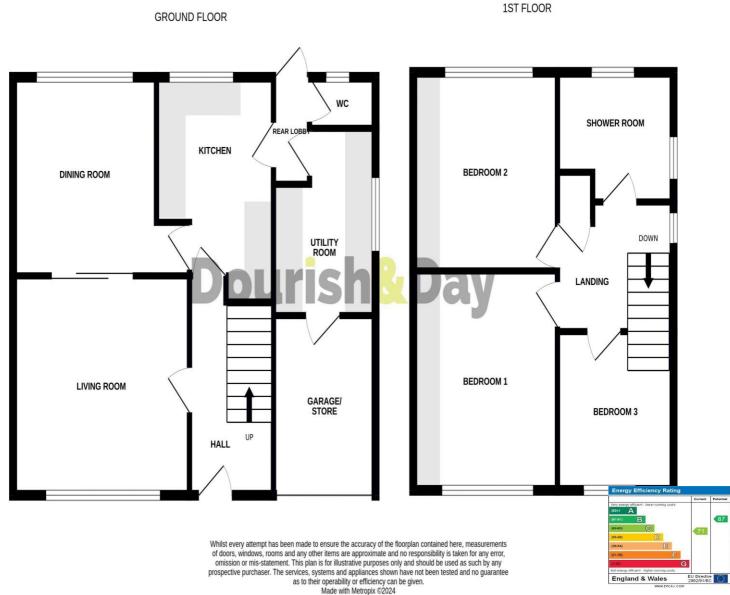

Located in a highly sought-after area of Stafford, close to local amenities and excellent transport links. Inside, the property boasts an entrance hallway, spacious living room, separate dining room, kitchen, and utility with a guest WC. Upstairs, there are three generously sized bedrooms and a modern family shower room. Outside, you'll find a large driveway, garage/storage space, and meticulously maintained front and rear gardens. Don't hesitate; contact us today to schedule your viewing appointment.

1

Wonderful Semi-Detached Family Home

- Living Room & Dining Room
- Kitchen, Utility Room & Guest WC
- Three Well Proportioned Bedrooms & Family Shower Room
- Large Driveway & Garage/Store
- Immaculately Kept Gardens