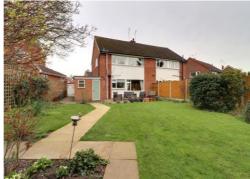

#### **Outside - Front**

The property is approached over a block paved driveway providing ample off-road parking and having a lawned area to the side. The drive also leads to the garage/store.

#### **Garage / Store** 10' 5" x 7' 7" (3.18m x 2.31m)

Having an electric roller door to the front, power and lighting. An internal door leads to the utility.