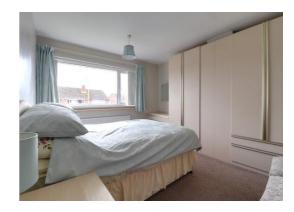

#### **Bedroom One** 12' 2" x 10' 9" inc robes (3.72m x 3.28m inc robes)

A double bedroom having a range of fitted bedroom furniture including wardrobes and drawers, radiator and double glazed window to the front elevation.

#### **Bedroom Two** 11' 0" x 10' 7" inc robes (3.36m x 3.22m inc robes)

A second double bedroom again having a range of fitted units including wardrobes, cupboards and a dressing table, radiator and double glazed window to the rear elevation.