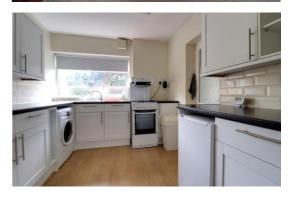

### **Kitchen** 12' 4" max x 8' 8" (3.77m max x 2.64m)

Having a range of matching units extending to base and eye level and fitted work surfaces with an inset stainless steel sink unit with mixer tap. Spaces for appliances, wood effect flooring and double glazed window to the rear elevation.