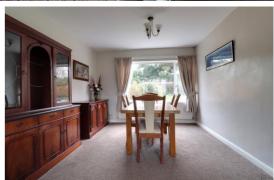

### **Dining Room** 10' 11" x 10' 8" (3.34m x 3.25m)

A second good-sized reception room having a radiator and double glazed window to the rear elevation.